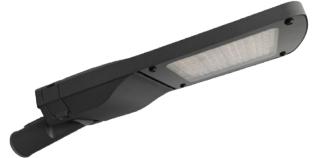

### TYPE

Professional LED projectors for **Public Lighting**.

Can be used in Highway or any public road and in Parks.

**OPENING/BEAM** High efficiency Ra>70 LED chip on Board. Precision optics with reflector 0-90°.

## MATERIAL

Metal, plastic

# OUTDOOR

| Model:             | Flat           |
|--------------------|----------------|
| Format:            | Square         |
| Location:          | Exterior       |
| Wattage:           | 150W           |
| Materials:         | Metal, plastic |
| Led Color:         | 5000K          |
| Product Dimension: | 577mm          |
| IP Code:           | 66             |
| Fixation:          | Surface        |
| CRI :              | 80             |
| Lumen Output:      | 22,210LM       |
| Frequency:         | 50/60 Hz       |
| Beam Angle:        | T2S/T3M        |
| Net weight:        | 6.8kgs         |
|                    |                |