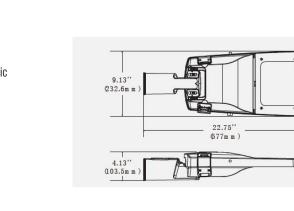

### DIMENSION DRAW

# OUTDOOR

| Model:             | Flat           |
|--------------------|----------------|
| Format:            | Square         |
| Location:          | Exterior       |
| Wattage:           | 150W           |
| Materials:         | Metal, plastic |
| Led Color:         | 5000K          |
| Product Dimension: | 577mm          |
| IP Code:           | 66             |
| Fixation:          | Surface        |
| CRI :              | 80             |
| Lumen Output:      | 22,210LM       |
| Frequency:         | 50/60 Hz       |
| Beam Angle:        | T2S/T3M        |
| Net weight:        | 6.8kgs         |
|                    |                |