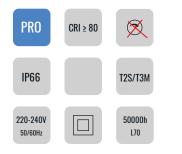

# OUTDOOR

| Model:             | Flat           |
|--------------------|----------------|
| Format:            | Square         |
| Location:          | Exterior       |
| Wattage:           | 150W           |
| Materials:         | Metal, plastic |
| Led Color:         | 5000K          |
| Product Dimension: | 577mm          |
| IP Code:           | 66             |
| Fixation:          | Surface        |
| CRI :              | 80             |
| Lumen Output:      | 22,210LM       |
| Frequency:         | 50/60 Hz       |
| Beam Angle:        | T2S/T3M        |
| Net weight:        | 6.8kgs         |
|                    |                |